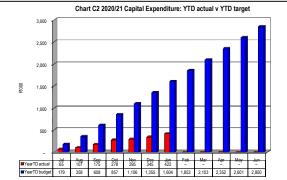

| -       | -                   |

# Chart C5 Aged Creditors Analysis

|                  | Bulk Electricity Bulk W | later . | PAYE deduction VAT | (output les Pens | sions / Reti Loa | n repaymer Trad | e Creditors Aud | litor Genera Oth | er      |
|------------------|-------------------------|---------|--------------------|------------------|------------------|-----------------|-----------------|------------------|---------|
| 2019/20          | -                       | -       | -                  | -                | -                | -               | -               | -                | -       |
| Budget Year 2020 | -                       | -       | -                  | 360              | -                | -               | -               | -                | 167,256 |











|                      |                     | _          | _ |     | _ |                    |                    |                    |         |
|----------------------|---------------------|------------|---|-----|---|--------------------|--------------------|--------------------|---------|
|                      | Bulk<br>Electricity | Bulk Water |   |     |   | Loan<br>repayments | Trade<br>Creditors | Auditor<br>General | Other   |
| <b>■</b> 2019/20     | -                   | -          | - | -   | - | -                  | -                  | -                  | -       |
| □Budget Year 2020/21 | -                   | -          | - | 360 | - | -                  | -                  | -                  | 167,256 |





| Organisational Structure Votes