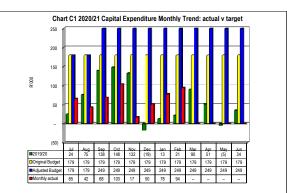

r           | -       | -                   |  |

## Chart C5 Aged Creditors Analysis

|                  | Bulk Electricity Bulk W | /ater | PAYE deduction VAT | (output les Pen | sions / Reti Loa | n repaymer Trac | le Creditors Aud | itor Genera Othe | r      |
|------------------|-------------------------|-------|--------------------|-----------------|------------------|-----------------|------------------|------------------|--------|
| 2019/20          | -                       | -     | -                  | -               | -                | -               | -                | -                | -      |
| Budget Year 2020 | -                       | -     | -                  | -               | -                | -               | -                | -                | 172,05 |











|                      |                     | _          | _ |   |   |                    |                    |                    |         |
|----------------------|---------------------|------------|---|---|---|--------------------|--------------------|--------------------|---------|
| _                    | Bulk<br>Electricity | Bulk Water |   |   |   | Loan<br>repayments | Trade<br>Creditors | Auditor<br>General | Other   |
| <b>■</b> 2019/20     | -                   | -          | - | - | - | -                  | -                  | -                  | -       |
| □Budget Year 2020/21 | -                   | -          | - | - | - | -                  | -                  | -                  | 172,059 |



| Prepa                                 | aration Instructions