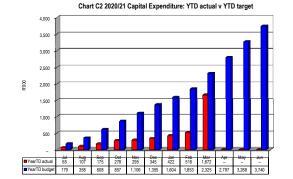

-180 Dys | 181 Dys-1 Yr | Over 1Yr |
|------------------|-----------|------------|------------|-------------|-------------|-------------|--------------|----------|
| Budget Year 2020 | 486       | -          | -          | -           | -           | -           | -            | 1,96     |
| 2019/20          | _         | _          | _          | _           | _           | _           | _            | _        |

## Chart C4 Consumer Debtors (total by Debtor Customer Category)

|                 | 2019/20 | Budget rear 2020/21 |
|-----------------|---------|---------------------|
| Organs of State | 2,378   | 2,451               |
| Commercial      | -       | -                   |
| Households      | -       | -                   |
|                 |         |                     |











| Chart C5 Age    | d Creditors A | Analysis      |                |                 |                 |               |                     |                |         |
|-----------------|---------------|---------------|----------------|-----------------|-----------------|---------------|---------------------|----------------|---------|
|                 | Bulk Electric | it Bulk Water | PAYE deduction | VAT (output les | Pensions / Reti | Loan repaymen | Trade Creditor: Aud | tor Genera Oth | her     |
| 2019/20         | -             | -             | -              | -               | -               | -             | -                   | -              | -       |
| Budget Year 202 | 0. –          | -             | -              | 26              | -               | -