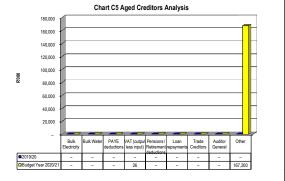

|                 |                 |               |                     |                |         |
|-----------------|---------------|---------------|----------------|-----------------|-----------------|---------------|---------------------|----------------|---------|
|                 | Bulk Electric | it Bulk Water | PAYE deduction | VAT (output les | Pensions / Reti | Loan repaymen | Trade Creditor: Aud | tor Genera Oth | her     |
| 2019/20         | -             | -             | -              | -               | -               | -             | -                   | -              | -       |
| Budget Year 202 | 0. –          | -             | -              | 26              | -               | -             | -                   | -              | 167,200 |