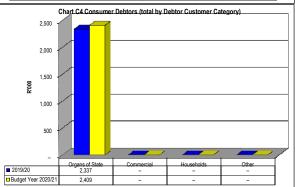

-       | -                   |

# Chart C5 Aged Creditors Analysis

|                  | Bulk Electricity Bulk W | later . | PAYE deduction VAT | (output les Pens | sions / Reti Loa | n repaymer Trad | e Creditors Aud | litor Genera Oth | er      |
|------------------|-------------------------|---------|--------------------|------------------|------------------|-----------------|-----------------|------------------|---------|
| 2019/20          | -                       | -       | -                  | -                | -                | -               | -               | -                | -       |
| Budget Year 2020 | -                       | -       | -                  | 360              | -                | -               | -               | -                | 167,256 |











|                      |                     | _          | _ |     | _ |                    |                    |                    |         |
|----------------------|---------------------|------------|---|-----|---|--------------------|--------------------|--------------------|---------|
|                      | Bulk<br>Electricity | Bulk Water |   |     |   | Loan<br>repayments | Trade<br>Creditors | Auditor<br>General | Other   |
| <b>■</b> 2019/20     | -                   | -          | - | -   | - | -                  | -                  | -                  | -       |
| □Budget Year 2020/21 | -                   | -          | - | 360 | - | -                  | -                  | -                  | 167,256 |





| Organisational Structure Votes