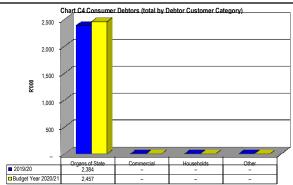

| -       | -                   |  |

## Chart C5 Aged Creditors Analysis

|                  | Bulk Electricity Bulk W | /ater | PAYE deduction VAT | (output les Pen | sions / Reti Loa | n repaymer Trac | le Creditors Aud | itor Genera Othe | r      |
|------------------|-------------------------|-------|--------------------|-----------------|------------------|-----------------|------------------|------------------|--------|
| 2019/20          | -                       | -     | -                  | -               | -                | -               | -                | -                | -      |
| Budget Year 2020 | -                       | -     | -                  | -               | -                | -               | -                | -                | 172,05 |











|                      |                     | _          | _ |   |   |                    |                    |                    |         |
|----------------------|---------------------|------------|---|---|---|--------------------|--------------------|--------------------|---------|
| _                    | Bulk<br>Electricity | Bulk Water |   |   |   | Loan<br>repayments | Trade<br>Creditors | Auditor<br>General | Other   |
| <b>■</b> 2019/20     | -                   | -          | - | - | - | -                  | -                  | -                  | -       |
| □Budget Year 2020/21 | -                   | -          | - | - | - | -                  | -                  | -                  | 172,059 |



| Prepa                                 | aration Instructions