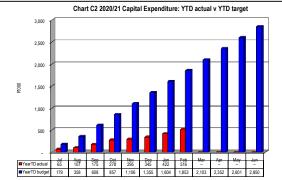

| -       | -                   |  |

## Chart C5 Aged Creditors Analysis

|                  | Bulk Electricity Bulk W | /ater | PAYE deduction VAT | (output les Pen | sions / Reti Loa | n repaymer Trac | le Creditors Aud | itor Genera Othe | r      |
|------------------|-------------------------|-------|--------------------|-----------------|------------------|-----------------|------------------|------------------|--------|
| 2019/20          | -                       | -     | -                  | -               | -                | -               | -                | -                | -      |
| Budget Year 2020 | -                       | -     | -                  | -               | -                | -               | -                | -                | 172,05 |











|                      |                     | _          | _ |   |   |                    |                    |                    |         |
|----------------------|---------------------|------------|---|---|---|--------------------|--------------------|--------------------|---------|
| _                    | Bulk<br>Electricity | Bulk Water |   |   |   | Loan<br>repayments | Trade<br>Creditors | Auditor<br>General | Other   |
| <b>■</b> 2019/20     | -                   | -          | - | - | - | -                  | -                  | -                  | -       |
| □Budget Year 2020/21 | -                   | -          | - | - | - | -                  | -                  | -                  | 172,059 |



| Prepa                                 | aration Instructions