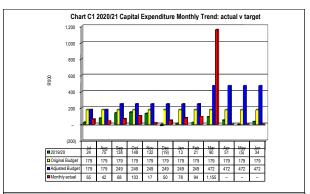

51-180 Dys | 181 Dys-1 Yr | Over 1Yr |
|------------------|-----------|------------|------------|-------------|-------------|-------------|--------------|----------|
| Budget Year 2020 | 486       | -          | -          | -           | -           | -           | -            | 1,96     |
| 2019/20          | _         | _          | _          | _           | _           | _           | _            | _        |

## Chart C4 Consumer Debtors (total by Debtor Customer Category)

|                 | 2019/20 | Budget rear 2020/21 |
|-----------------|---------|---------------------|
| Organs of State | 2,378   | 2,451               |
| Commercial      | -       | -                   |
| Households      | -       | -                   |
|                 |         |                     |











| Chart C5 Age    | d Creditors A | Analysis      |                |                 |                 |               |                     |                |         |
|-----------------|---------------|---------------|----------------|-----------------|-----------------|---------------|---------------------|----------------|---------|
|                 | Bulk Electric | it Bulk Water | PAYE deduction | VAT (output les | Pensions / Reti | Loan repaymen | Trade Creditor: Aud | tor Genera Oth | her     |
| 2019/20         | -             | -             | -              | -               | -               | -             | -                   | -              | -       |
| Budget Year 202 | 0. –          | -             | -              | 26              | -               | -