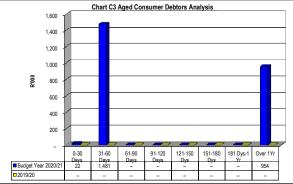

| -       | -                   |  |

## Chart C5 Aged Creditors Analysis

|                  | Bulk Electricity Bulk W | /ater | PAYE deduction VAT | (output les Pen | sions / Reti Loa | n repaymer Trac | le Creditors Aud | itor Genera Othe | r      |
|------------------|-------------------------|-------|--------------------|-----------------|------------------|-----------------|------------------|------------------|--------|
| 2019/20          | -                       | -     | -                  | -               | -                | -               | -                | -                | -      |
| Budget Year 2020 | -                       | -     | -                  | -               | -                | -               | -                | -                | 172,05 |











|                      |                     | _          | _ |   |   |                    |                    |                    |         |
|----------------------|---------------------|------------|---|---|---|--------------------|--------------------|--------------------|---------|
| _                    | Bulk<br>Electricity | Bulk Water |   |   |   | Loan<br>repayments | Trade<br>Creditors | Auditor<br>General | Other   |
| <b>■</b> 2019/20     | -                   | -          | - | - | - | -                  | -                  | -                  | -       |
| □Budget Year 2020/21 | -                   | -          | - | - | - | -                  | -                  | -                  | 172,059 |



| Prepa                                 | aration Instructions