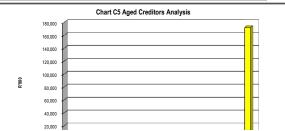

| -       | -                   |  |

## Chart C5 Aged Creditors Analysis

|                  | Bulk Electricity Bulk W | /ater | PAYE deduction VAT | (output les Pen | sions / Reti Loa | n repaymer Trac | le Creditors Aud | itor Genera Othe | r      |
|------------------|-------------------------|-------|--------------------|-----------------|------------------|-----------------|------------------|------------------|--------|
| 2019/20          | -                       | -     | -                  | -               | -                | -               | -                | -                | -      |
| Budget Year 2020 | -                       | -     | -                  | -               | -                | -               | -                | -                | 172,05 |











|                      |                     | _          | _ |   |   |                    |                    |                    |         |
|----------------------|---------------------|------------|---|---|---|--------------------|--------------------|--------------------|---------|
| _                    | Bulk<br>Electricity | Bulk Water |   |   |   | Loan<br>repayments | Trade<br>Creditors | Auditor<br>General | Other   |
| <b>■</b> 2019/20     | -                   | -          | - | - | - | -                  | -                  | -                  | -       |
| □Budget Year 2020/21 | -                   | -          | - | - | - | -                  | -                  | -                  | 172,059 |



| Prepa                                 | aration Instructions