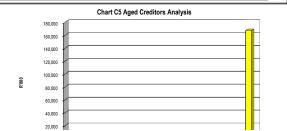

| -                   |

# Chart C5 Aged Creditors Analysis

|                  | Bulk Electricity Bulk W | later . | PAYE deduction VAT | (output les Pens | sions / Reti Loa | n repaymer Trad | e Creditors Aud | litor Genera Oth | er      |
|------------------|-------------------------|---------|--------------------|------------------|------------------|-----------------|-----------------|------------------|---------|
| 2019/20          | -                       | -       | -                  | -                | -                | -               | -               | -                | -       |
| Budget Year 2020 | -                       | -       | -                  | 360              | -                | -               | -               | -                | 167,256 |











|                      |                     | _          | _ |     | _ |                    |                    |                    |         |
|----------------------|---------------------|------------|---|-----|---|--------------------|--------------------|--------------------|---------|
|                      | Bulk<br>Electricity | Bulk Water |   |     |   | Loan<br>repayments | Trade<br>Creditors | Auditor<br>General | Other   |
| <b>■</b> 2019/20     | -                   | -          | - | -   | - | -                  | -                  | -                  | -       |
| □Budget Year 2020/21 | -                   | -          | - | 360 | - | -                  | -                  | -                  | 167,256 |





| Organisational Structure Votes