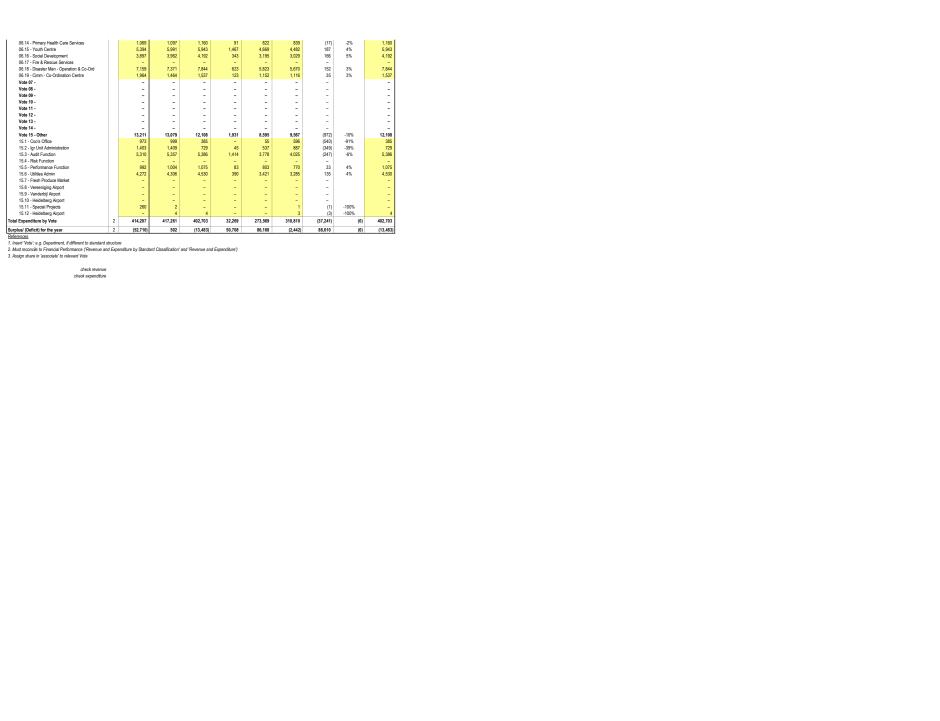

| (120)              | -17%         |    |
| 06.10 - Sports & Recreation                                                                      |       | 1,430           | 1,464           | 1,565           | 149<br>715 | 1,162          | 1,099           | 63<br>237          | 6%<br>4%     |    |
|                                                                                                  |       | 8,434           | 8,373           | 8,978           | 715        | 6,668          | 6,431           | 237                | 4%           |    |
| 06.11 - Heritage<br>06.12 - Srach Admin                                                          |       | 1.298           | 1.315           | 1,375           | 109        | 1.047          | 1.001           | 46                 | 5%           |    |



DC42 Sedibeng - Table C4 Monthly Budget Statement - Financial Performance (revenue and expenditure) - M09 March

| DC42 Sedibeng - Table C4 Monthly Budget Staten                            |     | 2019/20 Budget Year 2020/21 |                    |                    |                   |               |                  |                 |                 |                       |  |  |
|---------------------------------------------------------------------------|-----|-----------------------------|--------------------|--------------------|-------------------|---------------|------------------|-----------------|-----------------|-----------------------|--|--|
| Description                                                               | Ref | Audited<br>Outcome          | Original<br>Budge