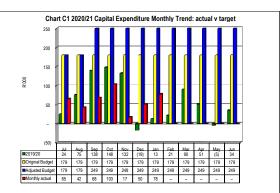

| -       | -                   |

# Chart C5 Aged Creditors Analysis

|                  | Bulk Electricity Bulk W | later . | PAYE deduction VAT | (output les Pens | sions / Reti Loa | n repaymer Trad | e Creditors Aud | litor Genera Oth | er      |
|------------------|-------------------------|---------|--------------------|------------------|------------------|-----------------|-----------------|------------------|---------|
| 2019/20          | -                       | -       | -                  | -                | -                | -               | -               | -                | -       |
| Budget Year 2020 | -                       | -       | -                  | 360              | -                | -               | -               | -                | 167,256 |











|                      |                     | _          | _ |     | _ |                    |                    |                    |         |
|----------------------|---------------------|------------|---|-----|---|--------------------|--------------------|--------------------|---------|
|                      | Bulk<br>Electricity | Bulk Water |   |     |   | Loan<br>repayments | Trade<br>Creditors | Auditor<br>General | Other   |
| <b>■</b> 2019/20     | -                   | -          | - | -   | - | -                  | -                  | -                  | -       |
| □Budget Year 2020/21 | -                   | -          | - | 360 | - | -                  | -                  | -                  | 167,256 |





| Organisational Structure Votes