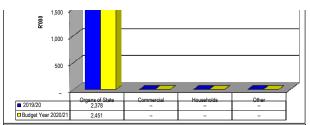

ys | 181 Dys-1 Yr | Over 1Yr |
|------------------|-----------|------------|------------|-------------|-------------|-------------|--------------|----------|
| Budget Year 2020 | 486       | -          | -          | -           | -           | -           | -            | 1,96     |
| 2019/20          | _         | _          | _          | _           | _           | _           | _            | _        |

## Chart C4 Consumer Debtors (total by Debtor Customer Category)

|                 | 2019/20 | Budget rear 2020/21 |
|-----------------|---------|---------------------|
| Organs of State | 2,378   | 2,451               |
| Commercial      | -       | -                   |
| Households      | -       | -                   |
|                 |         |                     |











| Chart C5 Age    | d Creditors A | Analysis      |                |                 |                 |               |                     |                |         |
|-----------------|---------------|---------------|----------------|-----------------|-----------------|---------------|---------------------|----------------|---------|
|                 | Bulk Electric | it Bulk Water | PAYE deduction | VAT (output les | Pensions / Reti | Loan repaymen | Trade Creditor: Aud | tor Genera Oth | her     |
| 2019/20         | -             | -             | -              | -               | -               | -             | -                   | -              | -       |
| Budget Year 202 | 0. –          | -             | -              | 26              | -               | -