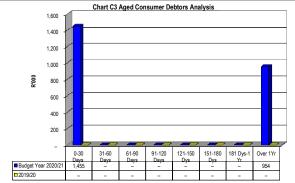

| -       | -                   |

# Chart C5 Aged Creditors Analysis

|                  | Bulk Electricity Bulk W | later . | PAYE deduction VAT | (output les Pens | sions / Reti Loa | n repaymer Trad | e Creditors Aud | litor Genera Oth | er      |
|------------------|-------------------------|---------|--------------------|------------------|------------------|-----------------|-----------------|------------------|---------|
| 2019/20          | -                       | -       | -                  | -                | -                | -               | -               | -                | -       |
| Budget Year 2020 | -                       | -       | -                  | 360              | -                | -               | -               | -                | 167,256 |











|                      |                     | _          | _ |     | _ |                    |                    |                    |         |
|----------------------|---------------------|------------|---|-----|---|--------------------|--------------------|--------------------|---------|
|                      | Bulk<br>Electricity | Bulk Water |   |     |   | Loan<br>repayments | Trade<br>Creditors | Auditor<br>General | Other   |
| <b>■</b> 2019/20     | -                   | -          | - | -   | - | -                  | -                  | -                  | -       |
| □Budget Year 2020/21 | -                   | -          | - | 360 | - | -                  | -                  | -                  | 167,256 |





| Organisational Structure Votes