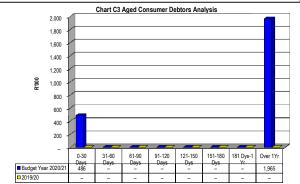

80 Dys | 181 Dys-1 Yr | Over 1Yr |
|------------------|-----------|------------|------------|-------------|-------------|-------------|--------------|----------|
| Budget Year 2020 | 486       | -          | -          | -           | -           | -           | -            | 1,96     |
| 2019/20          | _         | _          | _          | _           | _           | _           | _            | _        |

## Chart C4 Consumer Debtors (total by Debtor Customer Category)

|                 | 2019/20 | Budget rear 2020/21 |
|-----------------|---------|---------------------|
| Organs of State | 2,378   | 2,451               |
| Commercial      | -       | -                   |
| Households      | -       | -                   |
|                 |         |                     |











| Chart C5 Age    | d Creditors A | Analysis      |                |                 |                 |               |                     |                |         |
|-----------------|---------------|---------------|----------------|-----------------|-----------------|---------------|---------------------|----------------|---------|
|                 | Bulk Electric | it Bulk Water | PAYE deduction | VAT (output les | Pensions / Reti | Loan repaymen | Trade Creditor: Aud | tor Genera Oth | her     |
| 2019/20         | -             | -             | -              | -               | -               | -             | -                   | -              | -       |
| Budget Year 202 | 0. –          | -             | -              | 26              | -               | -